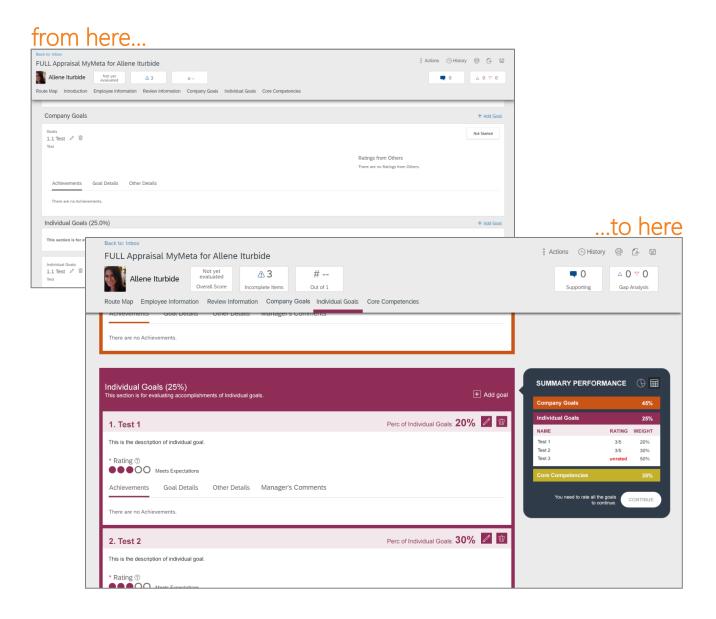

### What is MyMeta

moving Digital Adoption from red to Green

myMeta is an innovative solution to assist users through each process step that must be followed, suggesting what to do next, making all end-user training for digital solutions obsolete.

myMeta also dramatically enhances the user experience by enhancing graphic interfaces, implementing additional controls, changing the transactional flows and much more.