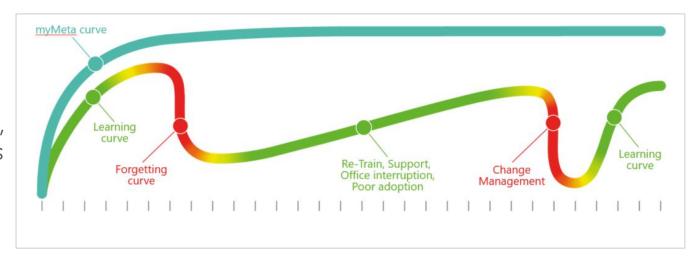

solution to assist users through each process step that must be followed, suggesting what to do next, making all end-user training for digital solutions obsolete.



myMeta also dramatically enhances the user experience by enhancing graphic interfaces, implementing additional controls, changing the transactional flows and much more.

#### Step by Step Enhanced UX





# MyMeta Key Concepts



- STEP BY STEP GUIDE (REACTIVE OR PROACTIVE) developed with the most innovative technology
- HINT POINTS enabling embedded videos, learning pills, and learning on the job



- UX ENHANCEMENT TECHNOLOGY
- "ADD ON" CONTROLS AND BEHAVIORS



# What is the business case behind MyMeta





- ✓ Training free solution
- Removal of all costs related to handbooks, training materials, "how to" support tickets





- Data validation = error free processes
- Crucial reduction of all transactions time40% on average





Let's see the demo





Start your Digital Adoption strategy

Contact us to see MyMeta live on your system

www.allos.it/mymeta