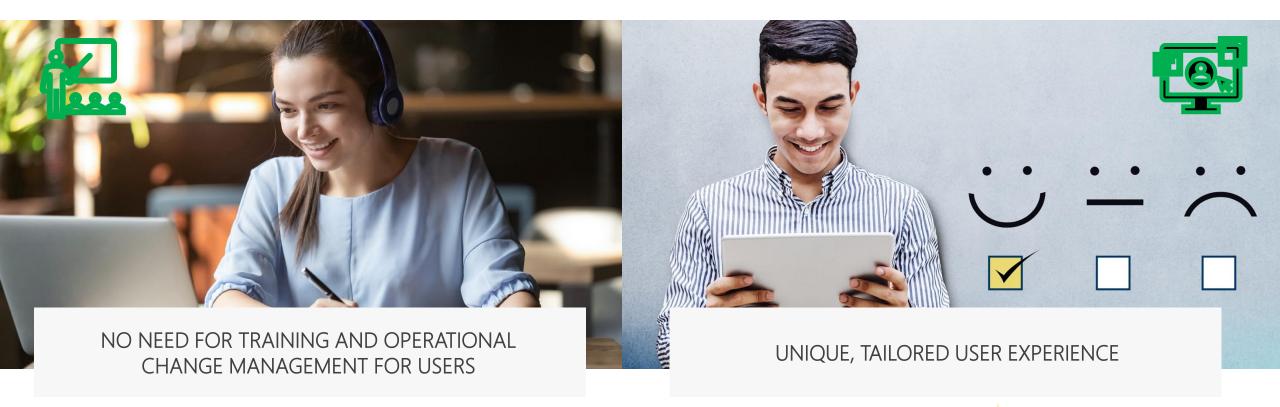

### What is MyMeta

moving Digital Adoption from red to Green

myMeta is an innovative solution to assist users through each process step that must be followed, suggesting what to do next, making all end-user training for digital solutions obsolete.

myMeta also dramatically enhances the user experience by enhancing graphic interfaces, implementing additional controls, changing the transactional flows and much more.