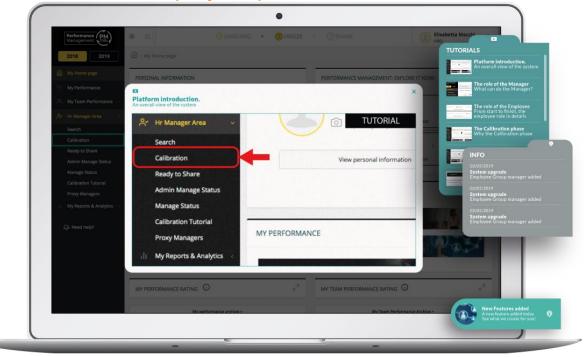

#### Step by Step Enhanced UX

# MyMeta Key Concepts

- STEP BY STEP GUIDE (REACTIVE OR PROACTIVE) developed with the most innovative technology
- HINT POINTS enabling embedded videos, learning pills, and learning on the job

- UX ENHANCEMENT TECHNOLOGY
- "ADD ON" CONTROLS AND BEHAVIORS